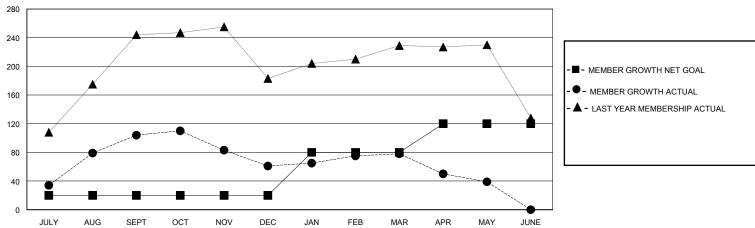

## GOALS AND ACTUAL MEMBERS CUMULATIVE

| DROPPED CLUBS: 1 |     | 52 CLUBS OF 84 ADDED 1 OR MORE<br>NEW MEMBERS | GENDER DISTRIBUTION        |                |     |
|------------------|-----|-----------------------------------------------|----------------------------|----------------|-----|
|                  |     | NEW MEMBERS                                   | MALE                       | 1,607 (70.39%) |     |
|                  |     |                                               | FEMALE                     | 675 (29.57%)   |     |
| DROPPED MEMBERS  |     |                                               |                            |                |     |
| DECEASED         | 15  | CLICK HERE FOR CUMULATIVE MEMBERSHIP DATA     | TOTAL FAMILY UNIT MEMBERS  |                | 830 |
| CLUB CANCELLED   | 7   |                                               | FAMILY MEMBERS PAYING HALF |                | 450 |
| OTHER            | 183 |                                               |                            |                | 458 |
| TOTAL            | 205 |                                               |                            |                |     |