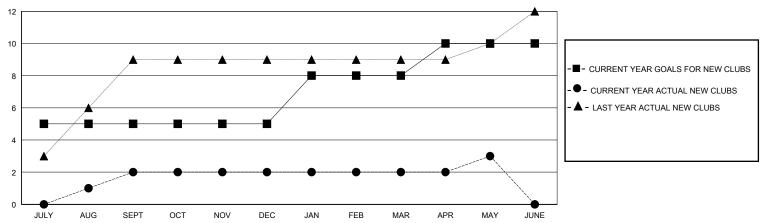

| 0             | JULY/AUG/SEPT         | 20                    | 139                     | 32                                                 |
| OCT/NOV/DEC                 | 0             | 0         | 0             | OCT/NOV/DEC           | 0                     | 37                      | 77                                                 |
| JAN/FEB/MAR                 | 3             | 0         | 1             | JAN/FEB/MAR           | 60                    | 47                      | 24                                                 |
| APR/MAY/JUNE                | 2             | 1         | 0             | APR/MAY/JUNE          | 40                    | 37                      | 74                                                 |

## GOALS AND ACTUAL NEW CLUBS CUMULATIVE



## GOALS AND ACTUAL MEMBERS CUMULATIVE



| DROPPED CLUBS: 1 |     | 52 CLUBS OF 84 ADDED 1 OR MORE<br>NEW MEMBERS | GENDER DISTRIBUTION        |                |     |
|------------------|-----|-----------------------------------------------|----------------------------|----------------|-----|
|                  |     | NEW MEMBERS                                   | MALE                       | 1,607 (70.39%) |     |
|                  |     |                                               | FEMALE                     | 675 (29.57%)   |     |
| DROPPED MEMBERS  |     |                                               |                            |                |     |
| DECEASED         | 15  | CLICK HERE FOR CUMULATIVE MEMBERSHIP DATA     | TOTAL FAMILY UNIT MEMBERS  |                |